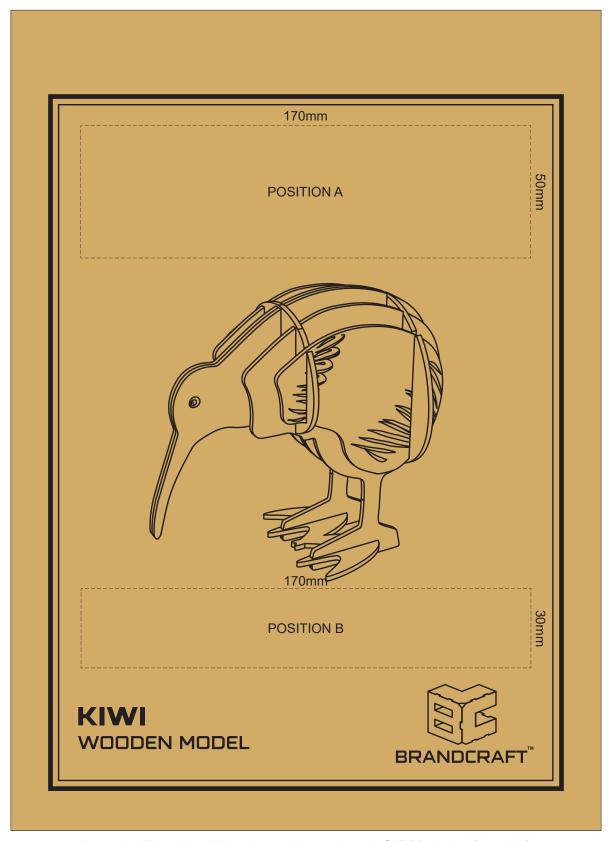

## BRANDING SPECIFICATION - Kiwi Wooden Model - 124049

The colours of the product cannot be customised. It can only be supplied in the preset colour layout (as per template). Branding cost and setup charge will still be applicable for printing of the preset colour layout. The product cannot be supplied with a natural wood finish.

The product is provided flat packed in a cardboard sleeve with assembly instructions.

Artwork will be printed directly onto the product via CMYK printing (no white) Colours will not be vibrant due to white ink not being available for this process.