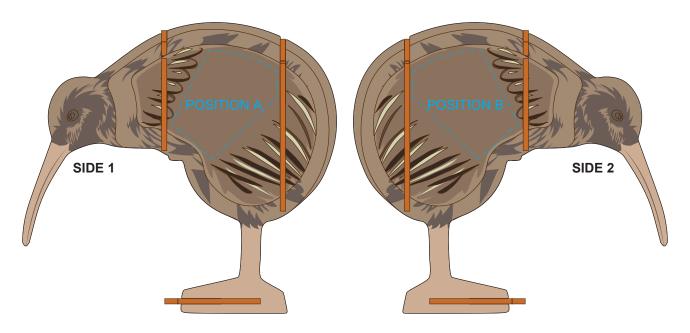

## 70% of Actual Size Direct Digital

Up to a 2mm tolerance is expected for alignment of the printed artwork against the engraved lines. Slight inconsistencies are to be considered acceptable if the artwork is printed over an engraved line.

Blue Line = Safe area for Arwork