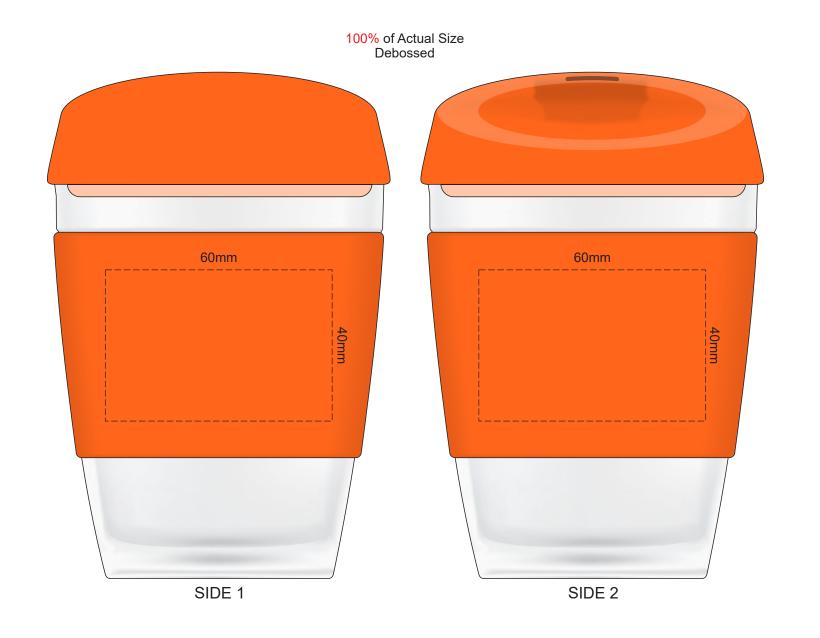

Teal
Light Blue
Royal Blue

Dark Blue



Teal
Light Blue
Royal Blue

Dark Blue



Teal
Light Blue
Royal Blue
Dark Blue





Teal

Light Blue Royal Blue

Dark Blue

The dimples on the inside of the band can show through in the printing causing a subtle pattern effect in the printing. Because of this we don't recommend printing block or reverse out artwork.

100% of Actual Size Pad Print (one colour)



100% of Actual Size Pad Print (one colour)



## 100% of Actual Size Digital Packaging Print





FRONT TOP VIEW OF LID

Artwork will be printed directly onto the product via CMYK printing (no white), colours will not be vibrant due to white ink not being available for this process.