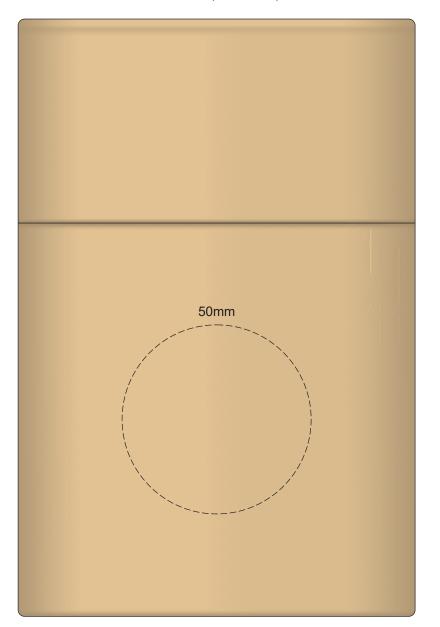

Teal
Light Blue
Royal Blue

Dark Blue



Teal
Light Blue
Royal Blue

Dark Blue



Teal
Light Blue
Royal Blue
Dark Blue





Teal

Light Blue Royal Blue

Dark Blue

The dimples on the inside of the band can show through in the printing causing a subtle pattern effect in the printing. Because of this we don't recommend printing block or reverse out artwork.

100% of Actual Size Pad Print (one colour)



100% of Actual Size Pad Print (one colour)



## 100% of Actual Size Digital Packaging Print





FRONT TOP VIEW OF LID

Artwork will be printed directly onto the product via CMYK printing (no white), colours will not be vibrant due to white ink not being available for this process.