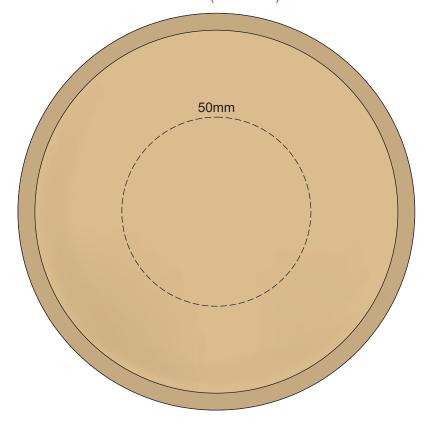

Teal
Light Blue
Royal Blue

Dark Blue



Teal
Light Blue
Royal Blue

Dark Blue



Teal
Light Blue
Royal Blue
Dark Blue





Teal

Light Blue Royal Blue

Dark Blue

The dimples on the inside of the band can show through in the printing causing a subtle pattern effect in the printing. Because of this we don't recommend printing block or reverse out artwork.

100% of Actual Size Pad Print (one colour)



100% of Actual Size Pad Print (one colour)



## 100% of Actual Size Digital Packaging Print





FRONT TOP VIEW OF LID

Artwork will be printed directly onto the product via CMYK printing (no white), colours will not be vibrant due to white ink not being available for this process.