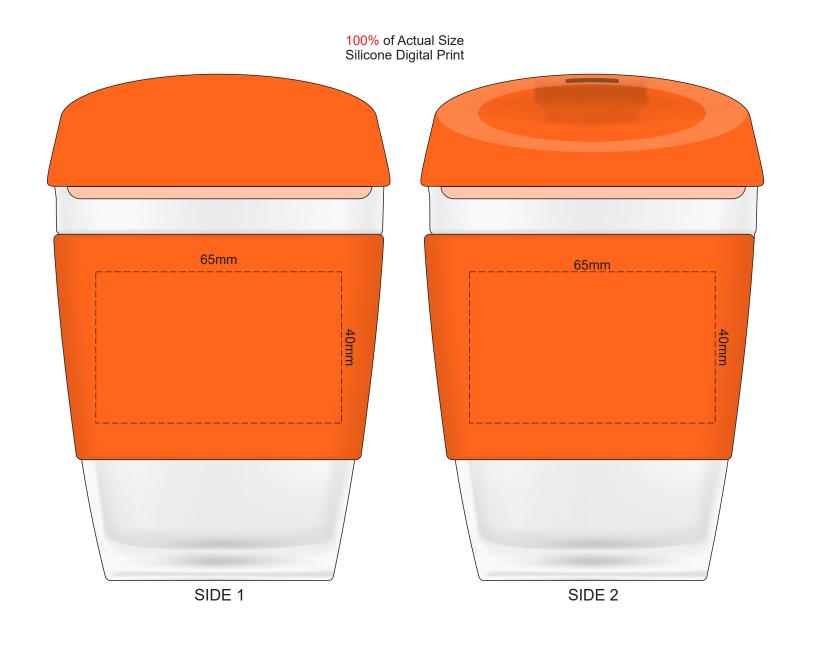

Teal
Light Blue
Royal Blue

Dark Blue



Teal
Light Blue
Royal Blue

Dark Blue



Teal
Light Blue
Royal Blue
Dark Blue





Teal

Light Blue Royal Blue

Dark Blue

The dimples on the inside of the band can show through in the printing causing a subtle pattern effect in the printing. Because of this we don't recommend printing block or reverse out artwork.

100% of Actual Size Pad Print (one colour)



100% of Actual Size Pad Print (one colour)



## 100% of Actual Size Digital Packaging Print





FRONT TOP VIEW OF LID

Artwork will be printed directly onto the product via CMYK printing (no white), colours will not be vibrant due to white ink not being available for this process.