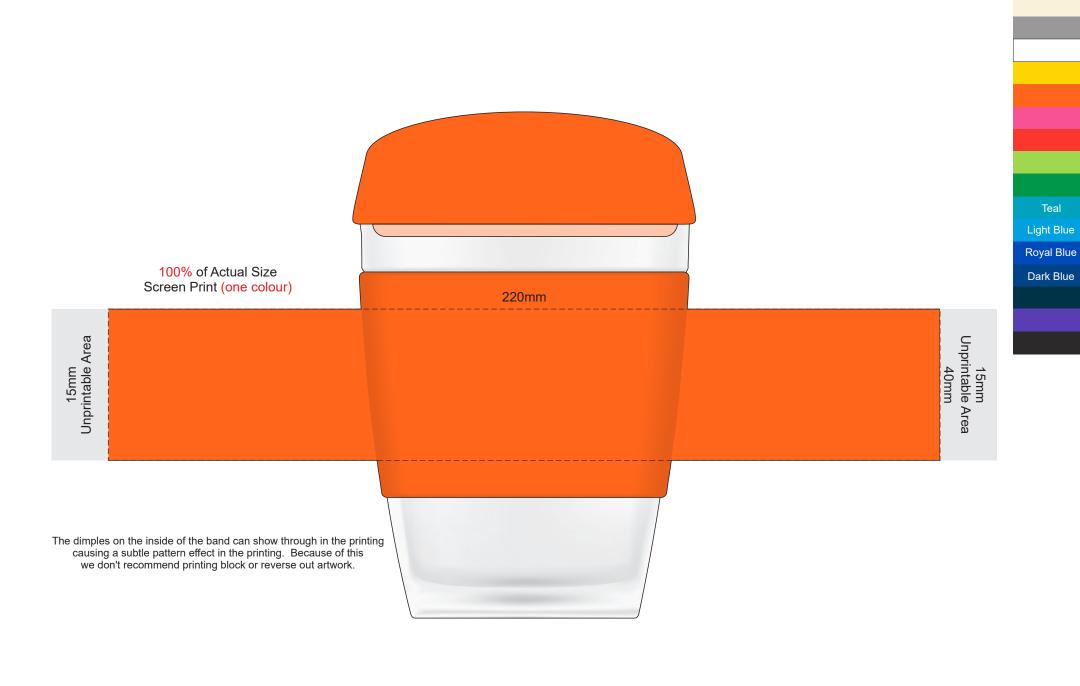

The dimples on the inside of the band can show through in the printing causing a subtle pattern effect in the printing. Because of this we don't recommend printing block or reverse out artwork.

100% of Actual Size Pad Print (one colour)

100% of Actual Size Pad Print (one colour)