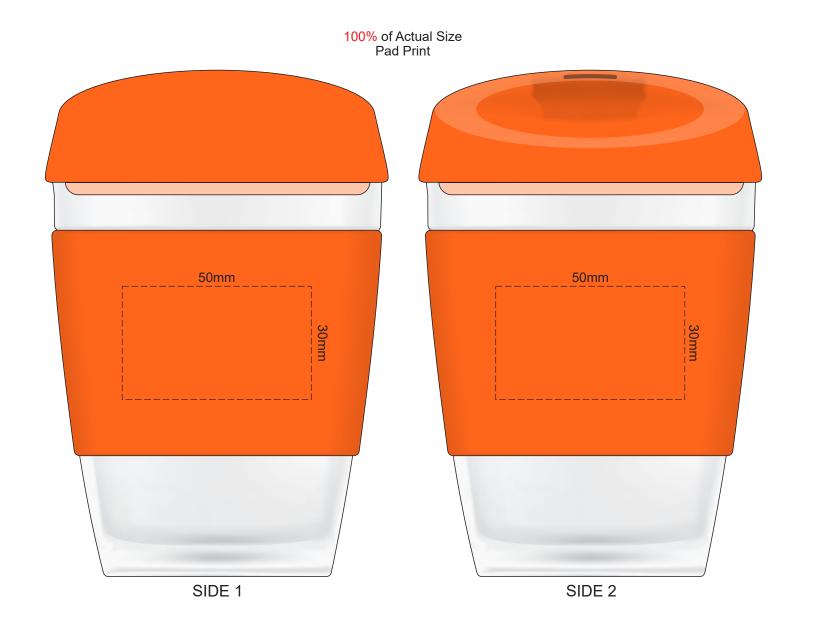

Teal
Light Blue
Royal Blue

Dark Blue



Teal
Light Blue
Royal Blue

Dark Blue



Teal
Light Blue
Royal Blue
Dark Blue





Teal

Light Blue Royal Blue

Dark Blue

The dimples on the inside of the band can show through in the printing causing a subtle pattern effect in the printing. Because of this we don't recommend printing block or reverse out artwork.

100% of Actual Size Pad Print (one colour)



100% of Actual Size Pad Print (one colour)



## 100% of Actual Size Digital Packaging Print





FRONT TOP VIEW OF LID

Artwork will be printed directly onto the product via CMYK printing (no white), colours will not be vibrant due to white ink not being available for this process.