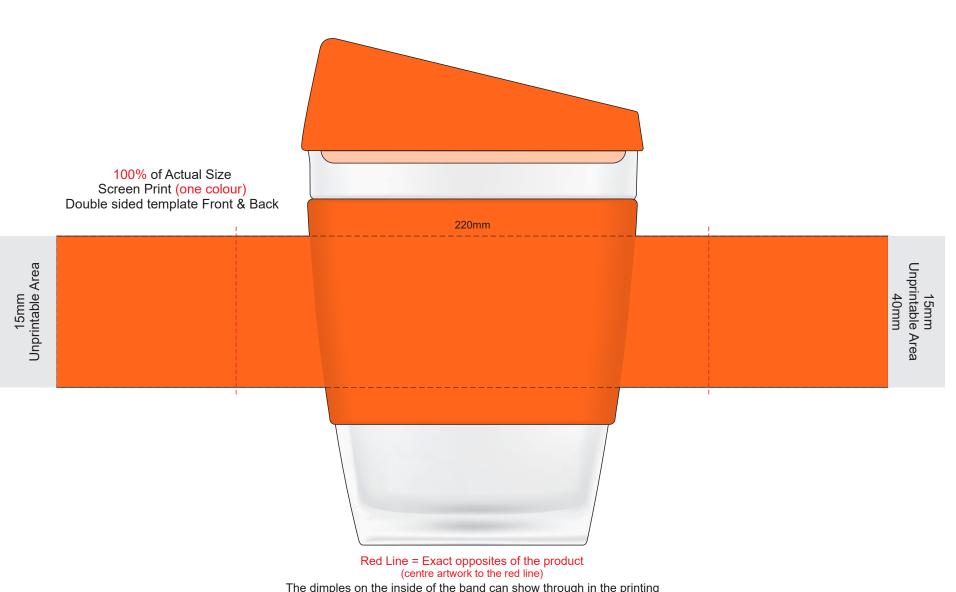

The dimples on the inside of the band can show through in the printing causing a subtle pattern effect in the printing. Because of this we don't recommend printing block or reverse out artwork.

100% of Actual Size Pad Print (one colour)