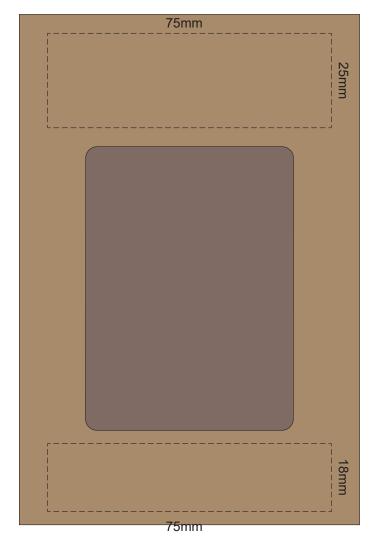

Teal
Light Blue
Royal Blue

Dark Blue



Teal
Light Blue
Royal Blue

Dark Blue



Teal
Light Blue
Royal Blue
Dark Blue





Teal

Light Blue Royal Blue

Dark Blue

The dimples on the inside of the band can show through in the printing causing a subtle pattern effect in the printing. Because of this we don't recommend printing block or reverse out artwork.

100% of Actual Size Pad Print (one colour)



100% of Actual Size Pad Print (one colour)



## 100% of Actual Size Digital Packaging Print





FRONT TOP VIEW OF LID

Artwork will be printed directly onto the product via CMYK printing (no white), colours will not be vibrant due to white ink not being available for this process.