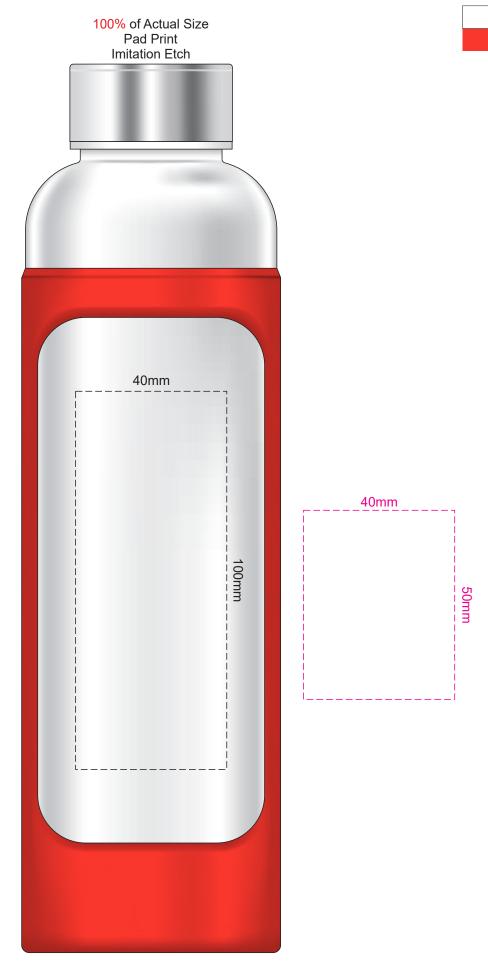

100% of Actual Size Pad Print Imitation Etch 40mm

Branding area can be moved anywhere within the red line.

The larger special print area is only available on this item by breaking the artwork into multiple prints. Each individual print artwork must fit within 40mm x 50mm, each print can be positioned anywhere within the overall print area but should not be touching with other prints. Different print colours are available for each print.

Each print is charged the normal print position rate plus setup.

100% of Actual Size Engraving

Engraves to Stainless Steel Finish

100% of Actual Size Pad Print (one colour)